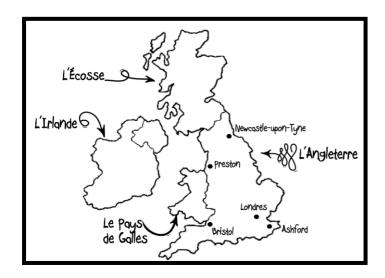

## C'est logique!

Using everything available on this page: Can you work out where each student lives and their French twin cities?

|                            |          | Les villes anglaises |         |         |                         |         | Les villes françaises |          |          |       |       |
|----------------------------|----------|----------------------|---------|---------|-------------------------|---------|-----------------------|----------|----------|-------|-------|
|                            |          | Ashford              | Bristol | Londres | Newcastle<br>-upon-Tyne | Preston | Antony                | Bordeaux | Fougères | Nancy | Nîmes |
| Les étudiants<br>J         | Abbie    |                      |         |         |                         |         |                       |          |          |       |       |
|                            | Chris    |                      |         |         |                         |         |                       |          |          |       |       |
|                            | Joan     |                      |         |         |                         |         |                       |          |          |       |       |
|                            | Morgan   |                      |         |         |                         |         |                       |          |          |       |       |
| Ĺ                          | Sam      |                      |         |         |                         |         |                       |          |          |       |       |
| ses                        | Antony   |                      |         |         |                         |         |                       |          |          |       |       |
| nçai                       | Bordeaux |                      |         |         |                         |         |                       |          |          |       |       |
| Les villes françaises<br>J | Fougères |                      |         |         |                         |         |                       |          |          |       |       |
|                            | Nancy    |                      |         |         |                         |         |                       |          |          |       |       |
| Les                        | Nîmes    |                      |         |         |                         |         |                       |          |          |       |       |

## Les indices:

- 1. Nîmes est la ville jumelée de Preston.
- 2. Morgan habite dans le nord-est de l'Angleterre.
- 3. Chris adore sa ville jumelée car elle est dans le sud et il fait toujours du soleil.
- 4. La ville jumelée de Bristol commence par la même lettre.
- 5. Les villes jumelées de Morgan et Sam ne sont pas situées dans le sud de la France.
- 6. Joan vit dans le sud-ouest de l'Angleterre.
- 7. La ville jumelée de Newcastle-upon-Tyne commence par la même lettre.
- 8. La ville jumelée de Londres, où vit Abbie, se trouve en région parisienne.

## **Answers:**

| Students name: | Where they live : | French twin city : |
|----------------|-------------------|--------------------|
| Abbie          |                   |                    |
| Chris          |                   |                    |
| Joan           |                   |                    |
| Morgan         |                   |                    |
| Sam            |                   |                    |