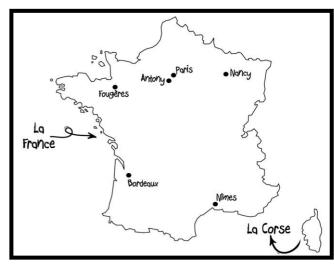

## C'est logique!

Using everything available on this page: Can you work out where each student lives and their French twin cities?

|                            |          | Les villes anglaises |         |         |                         |         | Les villes françaises |          |          |       |       |
|----------------------------|----------|----------------------|---------|---------|-------------------------|---------|-----------------------|----------|----------|-------|-------|
|                            |          | Ashford              | Bristol | Londres | Newcastle<br>-upon-Tyne | Preston | Antony                | Bordeaux | Fougères | Nancy | Nîmes |
| Les étudiants<br>J         | Abbie    |                      |         |         |                         |         |                       |          |          |       |       |
|                            | Chris    |                      |         |         |                         |         |                       |          |          |       |       |
|                            | Joan     |                      |         |         |                         |         |                       |          |          |       |       |
|                            | Morgan   |                      |         |         |                         |         |                       |          |          |       |       |
| Ĺ                          | Sam      |                      |         |         |                         |         |                       |          |          |       |       |
| ses                        | Antony   |                      |         |         |                         |         |                       |          |          |       |       |
| nçai                       | Bordeaux |                      |         |         |                         |         |                       |          |          |       |       |
| Les villes françaises<br>J | Fougères |                      |         |         |                         |         |                       |          |          |       |       |
|                            | Nancy    |                      |         |         |                         |         |                       |          |          |       |       |
| Les                        | Nîmes    |                      |         |         |                         |         |                       |          |          |       |       |

## Les indices:

- 1. Nîmes est la ville jumelée de Preston.
- 2. Morgan habite dans le nord-est de l'Angleterre.
- 3. Chris adore sa ville jumelée car elle est dans le sud et il fait toujours du soleil.
- 4. La ville jumelée de Bristol commence par la même lettre.
- 5. Les villes jumelées de Morgan et Sam ne sont pas situées dans le sud de la France.
- 6. Joan vit dans le sud-ouest de l'Angleterre.
- 7. La ville jumelée de Newcastle-upon-Tyne commence par la même lettre.
- 8. La ville jumelée de Londres, où vit Abbie, se trouve en région parisienne.

## **Answers:**

| Students name: | Where they live : | French twin city : |
|----------------|-------------------|--------------------|
| Abbie          |                   |                    |
| Chris          |                   |                    |
| Joan           |                   |                    |
| Morgan         |                   |                    |
| Sam            |                   |                    |